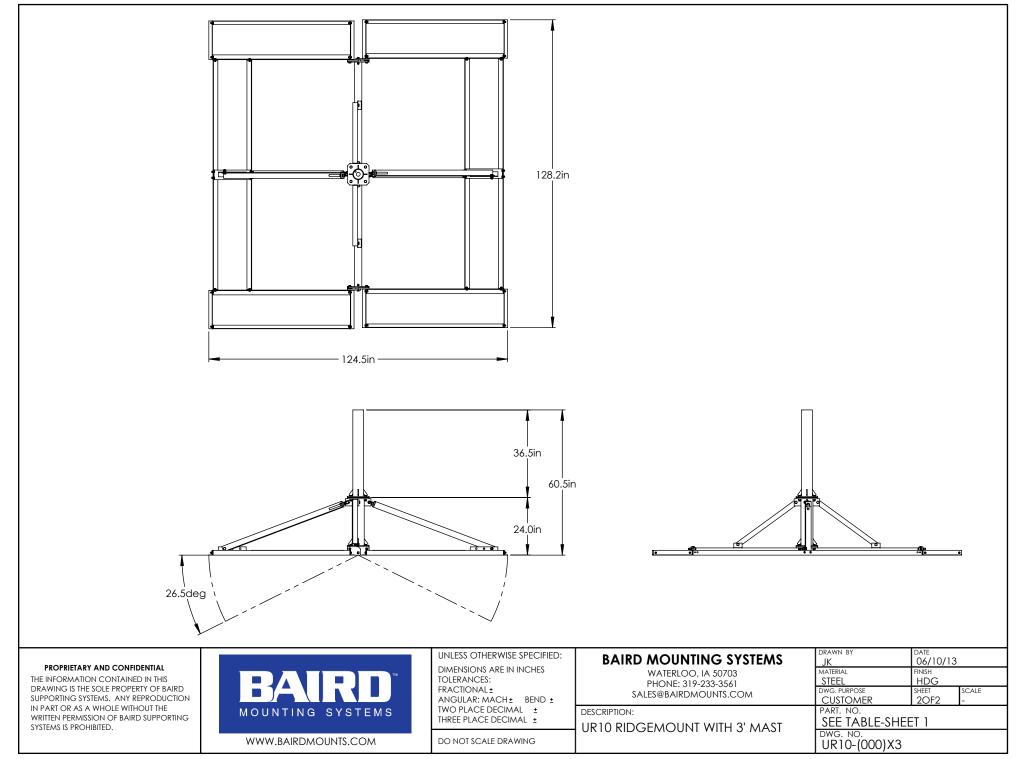

|                                                                                                                                                    |                     | UNLESS OTHERWISE SPECIFIED:                                                    | BAIRD MOUNTING SYSTEMS                                             | drawn by<br>JK                                | DATE<br>06/09/13                       |  |
|----------------------------------------------------------------------------------------------------------------------------------------------------|---------------------|--------------------------------------------------------------------------------|--------------------------------------------------------------------|-----------------------------------------------|----------------------------------------|--|
| PROPRIETARY AND CONFIDENTIAL<br>THE INFORMATION CONTAINED IN THIS<br>DRAWING IS THE SOLE PROPERTY OF BAIRD<br>SUPPORTING SYSTEMS. ANY REPRODUCTION | BAIRD               | DIMENSIONS ARE IN INCHES<br>TOLERANCES:<br>FRACTIONAL±<br>ANGULAR: MACH± BEND± | WATERLOO, IA 50703<br>PHONE: 319-233-3561<br>SALES@BAIRDMOUNTS.COM | MATERIAL<br>STEEL<br>DWG. PURPOSE<br>CUSTOMER | FINISH<br>HDG<br>SHEET SCALE<br>10F2 - |  |
| IN PART OR AS A WHOLE WITHOUT THE<br>WRITTEN PERMISSION OF BAIRD SUPPORTING<br>SYSTEMS IS PROHIBITED.                                              | MOUNTING SYSTEMS    | TWO PLACE DECIMAL ±<br>THREE PLACE DECIMAL ±                                   | description:<br>UR10 RIDGEMOUNT WITH 3' MAST                       | PART. NO.<br>SEE TABLE                        |                                        |  |
|                                                                                                                                                    | www.bairdmounts.com | DO NOT SCALE DRAWING                                                           |                                                                    | DWG. NO.<br>UR10-(000)X3                      |                                        |  |