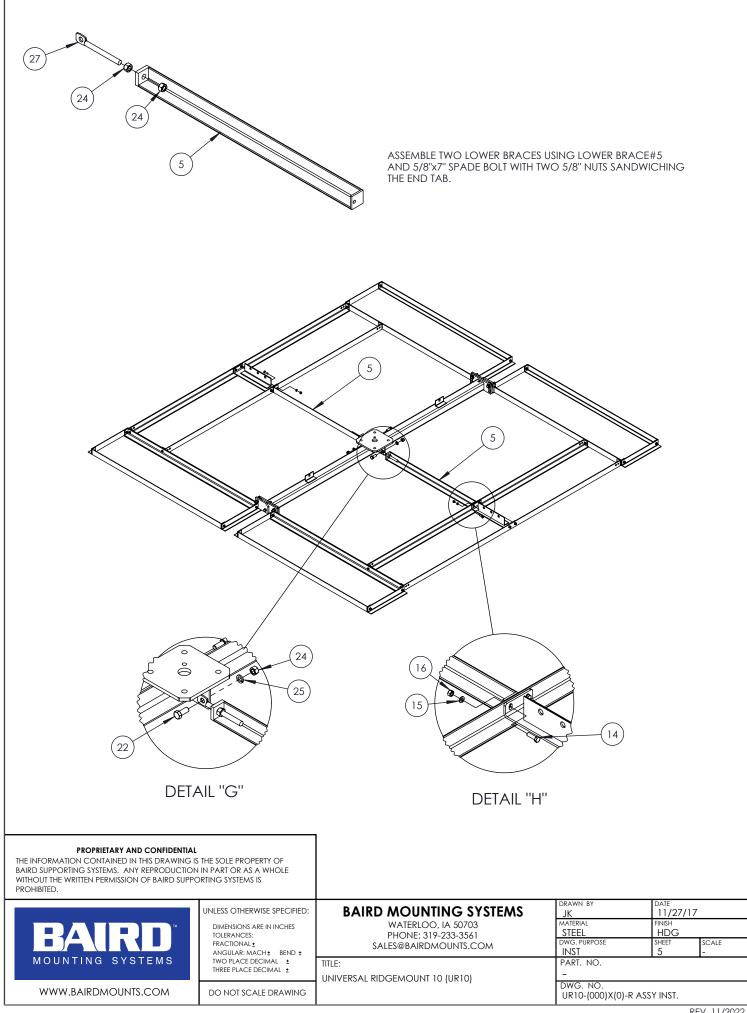

|                                                                                                                                                                                                                                                                                                                                                                                                                                                                   |                                                                                                                                                                                  | 24             |            |
|-------------------------------------------------------------------------------------------------------------------------------------------------------------------------------------------------------------------------------------------------------------------------------------------------------------------------------------------------------------------------------------------------------------------------------------------------------------------|----------------------------------------------------------------------------------------------------------------------------------------------------------------------------------|----------------|------------|
|                                                                                                                                                                                                                                                                                                                                                                                                                                                                   | FROM THE CROSS ARM TO THE STUB U<br>5) AND NUTS(#24) PER BRACE. SEE THE<br>23 25<br>4 PLA                                                                                        | 5) 24)<br>CES  |            |
| ATTACH THE MAST (#12) TO THE STUB WITH<br>PROPRIETARY AND CONFIDENTIAL<br>THE INFORMATION CONTAINED IN THIS DRAWING IS THE SOLE PROPERTY OF<br>BAIRD SUPPORTING SYSTEMS. ANY REPRODUCTION IN PART OR AS A WHOLE<br>WITHOUT THE WRITTEN PERMISSION OF BAIRD SUPPORTING SYSTEMS IS<br>PROHIBITED.<br>UNLESS OTHERWISE SPECIFIED:<br>DIMENSIONS ARE IN INCHES<br>TOLERANCES:<br>FRACTIONAL:<br>ANGULAR: MACH: BEND :<br>TWO PLACE DECIMAL :<br>THREE PLACE DECIMAL : | FOUR 5/8''x2'' BOLTS (#23), LOCKWASI<br>BAIRD MOUNTING SYSTEMS<br>WATERLOO, IA 50703<br>PHONE: 319-233-3561<br>SALES@BAIRDMOUNTS.COM<br>TITLE:<br>UNIVERSAL RIDGEMOUNT 10 (UR10) | HERS (#25) AND | NUTS (#24) |