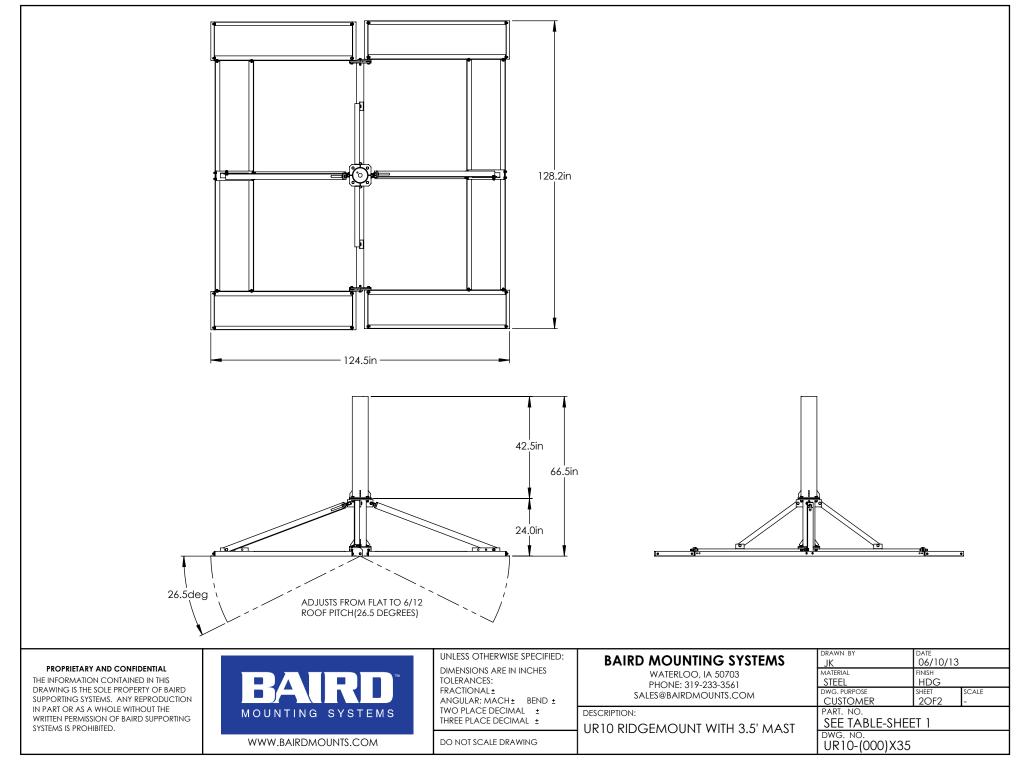

|                                                                                                                                                    |                     | UNLESS OTHERWISE SPECIFIED:                                                    | BAIRD MOUNTING SYSTEMS                                             | drawn by<br>JK                                | DATE<br>06/09/13                       |  |
|----------------------------------------------------------------------------------------------------------------------------------------------------|---------------------|--------------------------------------------------------------------------------|--------------------------------------------------------------------|-----------------------------------------------|----------------------------------------|--|
| PROPRIETARY AND CONFIDENTIAL<br>THE INFORMATION CONTAINED IN THIS<br>DRAWING IS THE SOLE PROPERTY OF BAIRD<br>SUPPORTING SYSTEMS. ANY REPRODUCTION | BAIRD               | DIMENSIONS ARE IN INCHES<br>TOLERANCES:<br>FRACTIONAL±<br>ANGULAR: MACH± BEND± | WATERLOO, IA 50703<br>PHONE: 319-233-3561<br>SALES@BAIRDMOUNTS.COM | MATERIAL<br>STEEL<br>DWG. PURPOSE<br>CUSTOMER | FINISH<br>HDG<br>SHEET SCALE<br>10F2 - |  |
| IN PART OR AS A WHOLE WITHOUT THE<br>WRITTEN PERMISSION OF BAIRD SUPPORTING<br>SYSTEMS IS PROHIBITED.                                              | MOUNTING SYSTEMS    | TWO PLACE DECIMAL ±<br>THREE PLACE DECIMAL ±                                   | description:<br>UR10 RIDGEMOUNT WITH 3' MAST                       | PART. NO.<br>SEE TABLE                        |                                        |  |
|                                                                                                                                                    | www.bairdmounts.com | DO NOT SCALE DRAWING                                                           |                                                                    | DWG. NO.<br>UR10-(000)X3                      |                                        |  |

|                                                                                                                                                                                                                                                                                                                                                                                                                                                                                                                                                                                                                                                                                                                                                                                                                                                                                                                                                                                                                                                                                                                                                                                                                                                                                                                                                                                                                                                                                                                                                                                                                                                                                                                                                                                                                                                                                                                                                                                                                                                                                                                                                                                                                                               | PART NO.    | MAST DIAMETER           | WEIGHT                       |
|-----------------------------------------------------------------------------------------------------------------------------------------------------------------------------------------------------------------------------------------------------------------------------------------------------------------------------------------------------------------------------------------------------------------------------------------------------------------------------------------------------------------------------------------------------------------------------------------------------------------------------------------------------------------------------------------------------------------------------------------------------------------------------------------------------------------------------------------------------------------------------------------------------------------------------------------------------------------------------------------------------------------------------------------------------------------------------------------------------------------------------------------------------------------------------------------------------------------------------------------------------------------------------------------------------------------------------------------------------------------------------------------------------------------------------------------------------------------------------------------------------------------------------------------------------------------------------------------------------------------------------------------------------------------------------------------------------------------------------------------------------------------------------------------------------------------------------------------------------------------------------------------------------------------------------------------------------------------------------------------------------------------------------------------------------------------------------------------------------------------------------------------------------------------------------------------------------------------------------------------------|-------------|-------------------------|------------------------------|
|                                                                                                                                                                                                                                                                                                                                                                                                                                                                                                                                                                                                                                                                                                                                                                                                                                                                                                                                                                                                                                                                                                                                                                                                                                                                                                                                                                                                                                                                                                                                                                                                                                                                                                                                                                                                                                                                                                                                                                                                                                                                                                                                                                                                                                               | UR10-662X35 | 6.62"OD                 | 531 lbs.                     |
| DUSTS FROM FLAI TO 6/12<br>BOD PHICH(26.5 DECREE)                                                                                                                                                                                                                                                                                                                                                                                                                                                                                                                                                                                                                                                                                                                                                                                                                                                                                                                                                                                                                                                                                                                                                                                                                                                                                                                                                                                                                                                                                                                                                                                                                                                                                                                                                                                                                                                                                                                                                                                                                                                                                                                                                                                             |             |                         |                              |
|                                                                                                                                                                                                                                                                                                                                                                                                                                                                                                                                                                                                                                                                                                                                                                                                                                                                                                                                                                                                                                                                                                                                                                                                                                                                                                                                                                                                                                                                                                                                                                                                                                                                                                                                                                                                                                                                                                                                                                                                                                                                                                                                                                                                                                               |             | JK                      | DATE<br>06/09/13<br>FINISH   |
| PROPRIETARY AND CONFIDENTIAL<br>THE INFORMATION CONTAINED IN THIS<br>DRAWING IS THE SOLE PROPERTY OF BAIRD<br>SUPPORTING SYSTEMS. ANY REPRODUCTION<br>IN PART OR AS A WHOLE WITHOUT THE<br>WRUTTEN DEFAMISTOR OF BAIRD SUPPORTING<br>IN PART OR AS A WHOLE WITHOUT THE<br>WRUTTEN DEFAMISTOR OF BAIRD SUPPORTING<br>IN PART OR AS A WHOLE WITHOUT THE<br>WRUTTEN DEFAMISTOR OF BAIRD SUPPORTING<br>IN PART OR AS A WHOLE WITHOUT THE<br>WRUTTEN DEFAMISTOR OF BAIRD SUPPORTING<br>IN PART OR AS A WHOLE WITHOUT THE<br>WRUTTEN DEFAMISTOR OF BAIRD SUPPORTING<br>IN PART OR AS A WHOLE WITHOUT THE<br>WRUTTEN DEFAMISTOR OF BAIRD SUPPORTING<br>IN PART OR AS A WHOLE WITHOUT THE<br>WRUTTEN DEFAMISTOR OF BAIRD SUPPORTING<br>IN PART OR AS A WHOLE WITHOUT THE<br>WRUTTEN DEFAMISTOR OF BAIRD SUPPORTING<br>IN PART OR AS A WHOLE WITHOUT THE<br>WRUTTEN DEFAMISTOR OF BAIRD SUPPORTING<br>IN PART OR AS A WHOLE WITHOUT THE<br>WRUTTEN DEFAMISTOR OF BAIRD SUPPORTING<br>IN PART OR AS A WHOLE WITHOUT THE<br>IN PART OR AS A WHOLE WITHOUT THE | 9-233-3561  | STEEL<br>DWG. PURPOSE S | HDG<br>sheet scale<br>10F2 - |