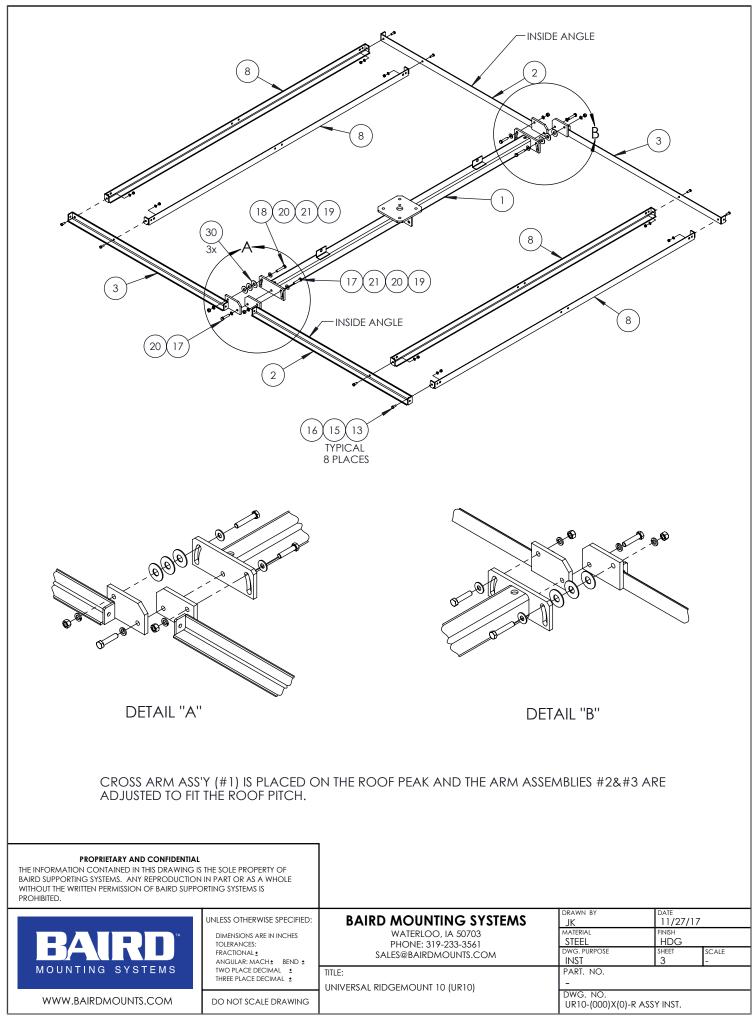

| SYM | PART#          | DESCRIPTION                              | QTY. |
|-----|----------------|------------------------------------------|------|
| 1   | AB1306HD       | URM-10 CROSS ARM, HDG                    | 1    |
| 2   | AB1302HD       | URM10 LH ARM, HDG                        | 2    |
| 3   | AB1301HD       | URM10 RH ARM, HDG                        | 2    |
| 4   | AB1308HD       | URM10 SIDE BRACE ANGLE(31.25"L), HDG     | 2    |
| 5   | AB1303HD       | URM10 LOWER BRACE (38.25"L), HDG         | 2    |
| 6   | AB1307HD       | URM10 BRACE ASSY (53.5"L), HDG           | 2    |
| 7   | AB1304HD       | SIDE BALLAST ANGLE (57"), HDG            | 4    |
| 8   | AB1310HD       | URM10 LRG BALLAST ANGLE(2X2Lx96"), HDG   | 4    |
| 9   | AB1312HD       | UR10 STUB ASSY, HDG                      | 1    |
| 10  | AB1126BHD      | SIDE PAD (16" L), HDG                    | 8    |
| 11  | AB1309HD       | URM10- FOOT ASSY, HDG                    | 2    |
| 12  | AS REQ'D       | MAST ASSY (DIA. & LENGTH AS NEEDED), HDG | 1    |
| 13  | H1-0375-100    | 3/8" x 1" BOLT GR.5, Z/P                 | 30   |
| 14  | H1-0375-150    | 3/8" x 1-1/2" BOLT GR.5, Z/P             | 2    |
| 15  | H4-0375LW      | 3/8" LOCKWASHER, Z/P                     | 32   |
| 16  | H2-0375HN      | 3/8" NUT, Z/P                            | 32   |
| 17  | H1-0500-225    | 1/2"x2-1/4" BOLT GR.5, Z/P               | 4    |
| 18  | H1-0500-275    | 1/2"x2-3/4" BOLT GR.5, Z/P               | 2    |
| 19  | H2-0500HN      | 1/2" NUT, Z/P                            | 4    |
| 20  | H4-0500LW      | 1/2" LOCKWASHER, Z/P                     | 6    |
| 21  | H3-0500FW      | 1/2" USS FLATWASHER, Z/P                 | 4    |
| 22  | H1-0625-150    | 5/8" x 1-1/2" BOLT GR.5, Z/P             | 10   |
| 23  | H1-0625-200GR8 | 5/8" x 2" BOLT GR.8, Z/P                 | 8    |
| 24  | H2-0625HN      | 5/8" NUT, Z/P                            | 22   |
| 25  | H4-0625LW      | 5/8" LOCKWASHER, Z/P                     | 18   |
| 26  | H3-0625FW      | 5/8" USS FLATWASHER, Z/P                 | 6    |
| 27  | #B004RH        | 5/8" x 7" SPADE BOLT.Z/P                 | 2    |
| 28  | #B75X8         | 3/4" x 8" SPADE BOLT, Z/P                | 2    |
| 29  | H2-0750HN      | 3/4" NUT, Z/P                            | 4    |
| 30  | H3-0750FW      | 3/4" USS FLATWASHER, Z/P                 | 6    |
|     |                | 1/8" RUBBER MATTING 18"x132"             | 2    |
|     |                | 1/8" RUBBER MATTING 18"x96"              | 2    |
|     |                | 1/8" RUBBER MATTING 12"x96"              | 1    |
|     |                | PALLET                                   | 1    |