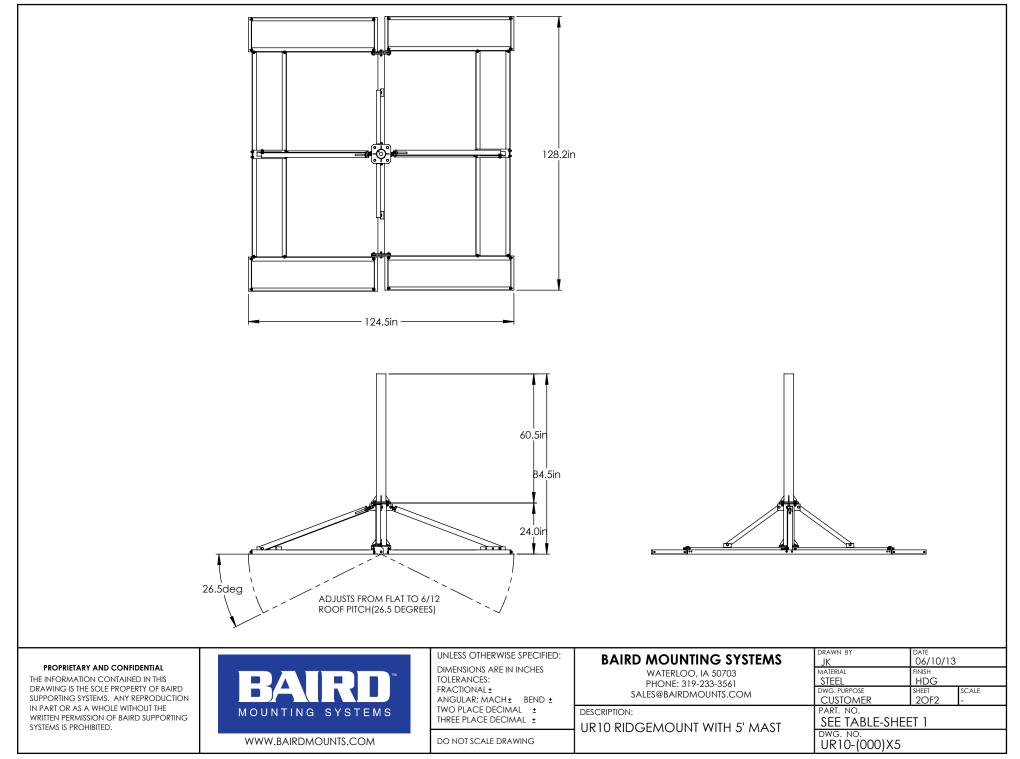

|                                                                                                                                                                                                                                                                                                                                                                                                                                                                                                                                                                                                                                                                                                                                                                                                                                                                                                                                                                                                                                                                                                                                                                                                                                                                                                                                                                                                                                                                                                                                                                                                                                                                                                                                                                                                                                                                                                                                                                                                                                                                                                                                | PART NO.                                                                                     | MAST DIAMETER                                     | WEIGHT                                         |
|--------------------------------------------------------------------------------------------------------------------------------------------------------------------------------------------------------------------------------------------------------------------------------------------------------------------------------------------------------------------------------------------------------------------------------------------------------------------------------------------------------------------------------------------------------------------------------------------------------------------------------------------------------------------------------------------------------------------------------------------------------------------------------------------------------------------------------------------------------------------------------------------------------------------------------------------------------------------------------------------------------------------------------------------------------------------------------------------------------------------------------------------------------------------------------------------------------------------------------------------------------------------------------------------------------------------------------------------------------------------------------------------------------------------------------------------------------------------------------------------------------------------------------------------------------------------------------------------------------------------------------------------------------------------------------------------------------------------------------------------------------------------------------------------------------------------------------------------------------------------------------------------------------------------------------------------------------------------------------------------------------------------------------------------------------------------------------------------------------------------------------|----------------------------------------------------------------------------------------------|---------------------------------------------------|------------------------------------------------|
|                                                                                                                                                                                                                                                                                                                                                                                                                                                                                                                                                                                                                                                                                                                                                                                                                                                                                                                                                                                                                                                                                                                                                                                                                                                                                                                                                                                                                                                                                                                                                                                                                                                                                                                                                                                                                                                                                                                                                                                                                                                                                                                                | UR10-288X5                                                                                   | 2.88"OD                                           | 491 lbs.                                       |
|                                                                                                                                                                                                                                                                                                                                                                                                                                                                                                                                                                                                                                                                                                                                                                                                                                                                                                                                                                                                                                                                                                                                                                                                                                                                                                                                                                                                                                                                                                                                                                                                                                                                                                                                                                                                                                                                                                                                                                                                                                                                                                                                | UR10-450X5                                                                                   | 4.50"OD                                           | 517 lbs.                                       |
| AJUSTS FROM FLAT TO 6/12<br>ROOF PITCH(26.5 DEGREES)                                                                                                                                                                                                                                                                                                                                                                                                                                                                                                                                                                                                                                                                                                                                                                                                                                                                                                                                                                                                                                                                                                                                                                                                                                                                                                                                                                                                                                                                                                                                                                                                                                                                                                                                                                                                                                                                                                                                                                                                                                                                           |                                                                                              |                                                   |                                                |
| PROPRIETARY AND CONFIDENTIAL UNLESS OTHERWISE SPECIFIED:   THE INFORMATION CONTAINED IN THIS DIMENSIONS ARE IN INCHES                                                                                                                                                                                                                                                                                                                                                                                                                                                                                                                                                                                                                                                                                                                                                                                                                                                                                                                                                                                                                                                                                                                                                                                                                                                                                                                                                                                                                                                                                                                                                                                                                                                                                                                                                                                                                                                                                                                                                                                                          | BAIRD MOUNTING SYSTEMS<br>WATERLOO, IA 50703<br>PHONE: 319-233-3561<br>SALES@BAIRDMOUNTS.COM | JK (<br>MATERIAL FI<br>STEEL H<br>DWG. PURPOSE SI | DATE<br>D6/09/13<br>INISH<br>HDG<br>HEET SCALE |
| DRAWING IS THE SOLE PROPERTY OF BAIRD<br>SUPPORTING SYSTEMS. ANY REPRODUCTION                                                                                                                                                                                                                                                                                                                                                                                                                                                                                                                                                                                                                                                                                                                                                                                                                                                                                                                                                                                                                                                                                                                                                                                                                                                                                                                                                                                                                                                                                                                                                                                                                                                                                                                                                                                                                                                                                                                                                                                                                                                  |                                                                                              | CUSTOMER                                          | 10F2 -                                         |
| IN PART OR AS A WHOLE WITHOUT THE MOUNTING SYSTEMS TWO PLACE DECIMAL ± TWO PLACE DECIMAL ± THEFE PLACE DECIMAL | DESCRIPTION:<br>UR10 RIDGEMOUNT WITH 5' MAST                                                 | CUSTOMER<br>PART. NO.<br>SEE TABLE<br>DWG, NO.    | 10F2 -                                         |