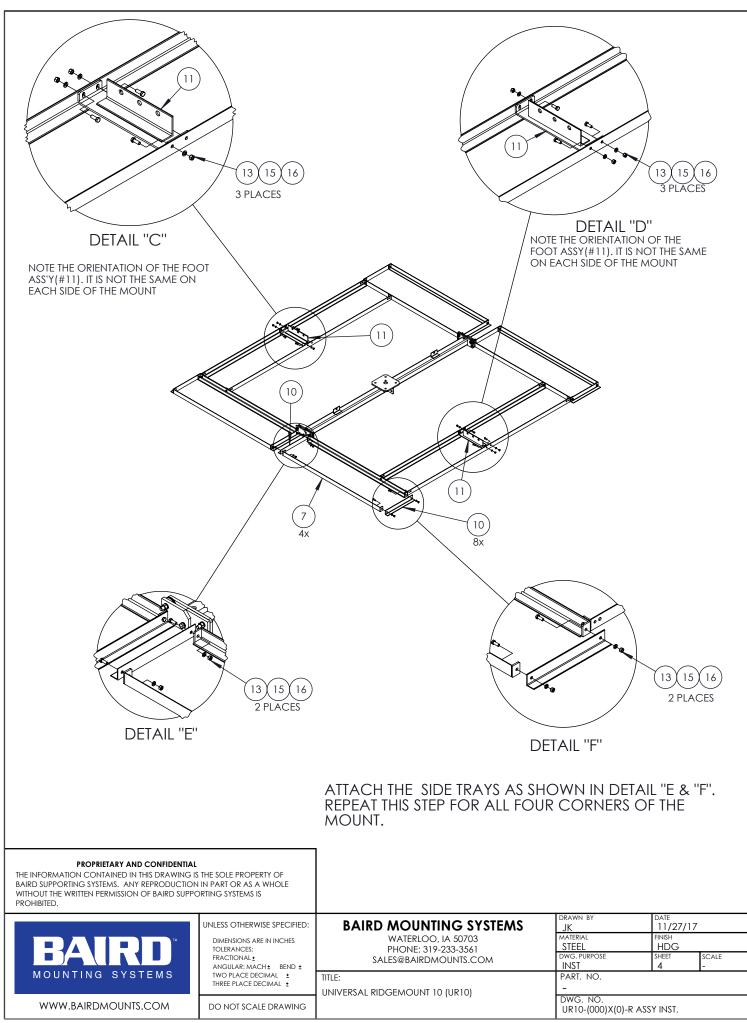

| SYM | PART#          | DESCRIPTION                              | QTY. |
|-----|----------------|------------------------------------------|------|
| 1   | AB1306HD       | URM-10 CROSS ARM, HDG                    | 1    |
| 2   | AB1302HD       | URM10 LH ARM, HDG                        | 2    |
| 3   | AB1301HD       | URM10 RH ARM, HDG                        | 2    |
| 4   | AB1308HD       | URM10 SIDE BRACE ANGLE(31.25"L), HDG     | 2    |
| 5   | AB1303HD       | URM10 LOWER BRACE (38.25"L), HDG         | 2    |
| 6   | AB1307HD       | URM10 BRACE ASSY (53.5"L), HDG           | 2    |
| 7   | AB1304HD       | SIDE BALLAST ANGLE (57"), HDG            | 4    |
| 8   | AB1310HD       | URM10 LRG BALLAST ANGLE(2X2Lx96"), HDG   | 4    |
| 9   | AB1312HD       | UR10 STUB ASSY, HDG                      | 1    |
| 10  | AB1126BHD      | SIDE PAD (16" L), HDG                    | 8    |
| 11  | AB1309HD       | URM10- FOOT ASSY, HDG                    | 2    |
| 12  | AS REQ'D       | MAST ASSY (DIA. & LENGTH AS NEEDED), HDG | 1    |
| 13  | H1-0375-100    | 3/8" x 1" BOLT GR.5, Z/P                 | 30   |
| 14  | H1-0375-150    | 3/8" x 1-1/2" BOLT GR.5, Z/P             | 2    |
| 15  | H4-0375LW      | 3/8" LOCKWASHER, Z/P                     | 32   |
| 16  | H2-0375HN      | 3/8" NUT, Z/P                            | 32   |
| 17  | H1-0500-225    | 1/2"x2-1/4" BOLT GR.5, Z/P               | 4    |
| 18  | H1-0500-275    | 1/2"x2-3/4" BOLT GR.5, Z/P               | 2    |
| 19  | H2-0500HN      | 1/2" NUT, Z/P                            | 4    |
| 20  | H4-0500LW      | 1/2" LOCKWASHER, Z/P                     | 6    |
| 21  | H3-0500FW      | 1/2" USS FLATWASHER, Z/P                 | 4    |
| 22  | H1-0625-150    | 5/8" x 1-1/2" BOLT GR.5, Z/P             | 10   |
| 23  | H1-0625-200GR8 | 5/8" x 2" BOLT GR.8, Z/P                 | 8    |
| 24  | H2-0625HN      | 5/8" NUT, Z/P                            | 22   |
| 25  | H4-0625LW      | 5/8" LOCKWASHER, Z/P                     | 18   |
| 26  | H3-0625FW      | 5/8" USS FLATWASHER, Z/P                 | 6    |
| 27  | #B004RH        | 5/8" x 7" SPADE BOLT.Z/P                 | 2    |
| 28  | #B75X8         | 3/4" x 8" SPADE BOLT, Z/P                | 2    |
| 29  | H2-0750HN      | 3/4" NUT, Z/P                            | 4    |
| 30  | H3-0750FW      | 3/4" USS FLATWASHER, Z/P                 | 6    |
|     |                | 1/8" RUBBER MATTING 18"x132"             | 2    |
|     |                | 1/8" RUBBER MATTING 18"x96"              | 2    |
|     |                | 1/8" RUBBER MATTING 12"x96"              | 1    |
|     |                | PALLET                                   | 1    |