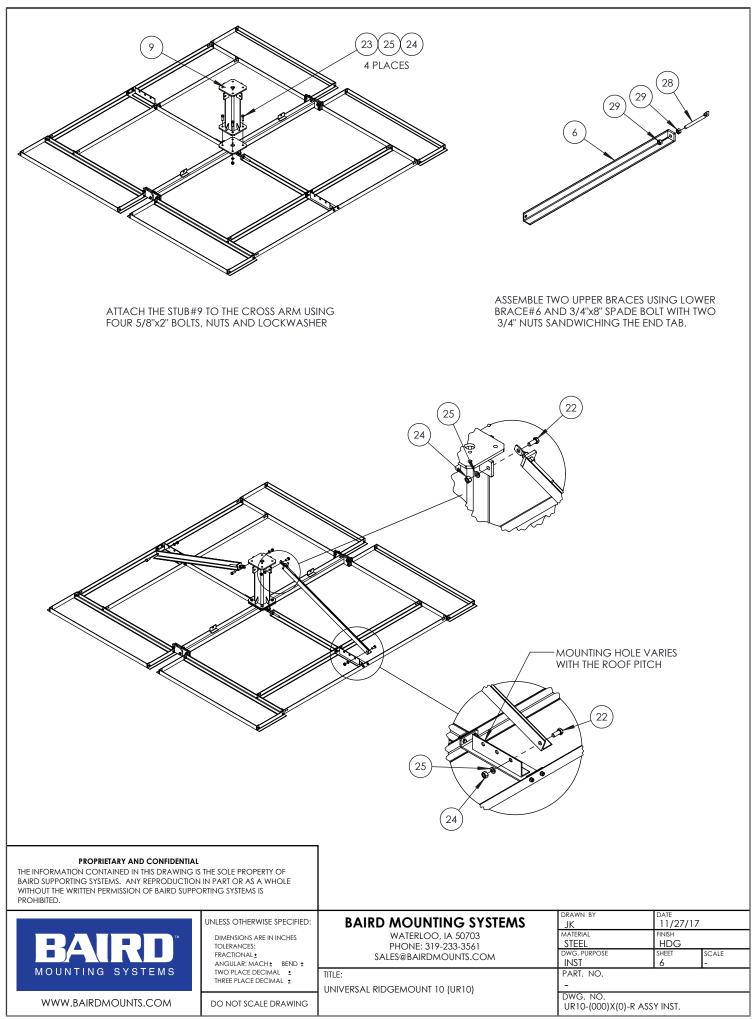

|                                                                                                                                                                                                                                                                                                                                                                                                                                                                   |                                                                                                                                                                                  | 24             |            |
|-------------------------------------------------------------------------------------------------------------------------------------------------------------------------------------------------------------------------------------------------------------------------------------------------------------------------------------------------------------------------------------------------------------------------------------------------------------------|----------------------------------------------------------------------------------------------------------------------------------------------------------------------------------|----------------|------------|
|                                                                                                                                                                                                                                                                                                                                                                                                                                                                   | FROM THE CROSS ARM TO THE STUB U<br>5) AND NUTS(#24) PER BRACE. SEE THE<br>23 25<br>4 PLA                                                                                        | 5) 24)<br>CES  |            |
| ATTACH THE MAST (#12) TO THE STUB WITH<br>PROPRIETARY AND CONFIDENTIAL<br>THE INFORMATION CONTAINED IN THIS DRAWING IS THE SOLE PROPERTY OF<br>BAIRD SUPPORTING SYSTEMS. ANY REPRODUCTION IN PART OR AS A WHOLE<br>WITHOUT THE WRITTEN PERMISSION OF BAIRD SUPPORTING SYSTEMS IS<br>PROHIBITED.<br>UNLESS OTHERWISE SPECIFIED:<br>DIMENSIONS ARE IN INCHES<br>TOLERANCES:<br>FRACTIONAL:<br>ANGULAR: MACH: BEND :<br>TWO PLACE DECIMAL :<br>THREE PLACE DECIMAL : | FOUR 5/8''x2'' BOLTS (#23), LOCKWASI<br>BAIRD MOUNTING SYSTEMS<br>WATERLOO, IA 50703<br>PHONE: 319-233-3561<br>SALES@BAIRDMOUNTS.COM<br>TITLE:<br>UNIVERSAL RIDGEMOUNT 10 (UR10) | HERS (#25) AND | NUTS (#24) |