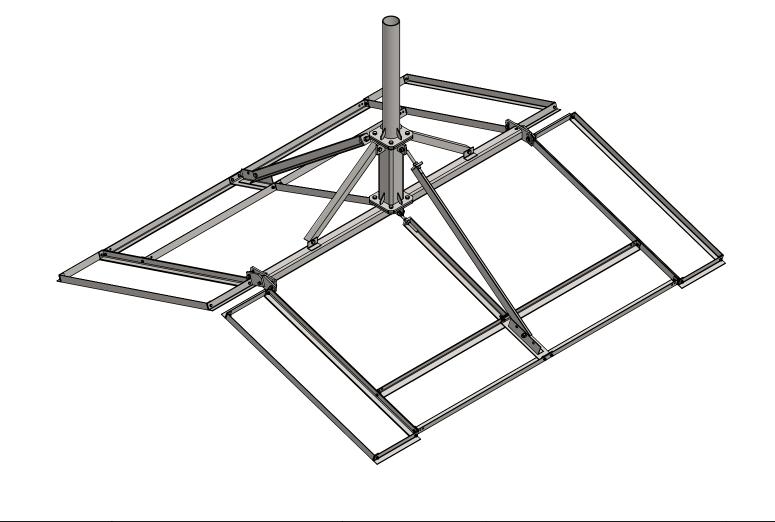

|                                                                                                                                                                                                                                                                                                                                                                                                                                                                   |                                                                                                                                                                                  | 24             |            |
|-------------------------------------------------------------------------------------------------------------------------------------------------------------------------------------------------------------------------------------------------------------------------------------------------------------------------------------------------------------------------------------------------------------------------------------------------------------------|----------------------------------------------------------------------------------------------------------------------------------------------------------------------------------|----------------|------------|
|                                                                                                                                                                                                                                                                                                                                                                                                                                                                   | FROM THE CROSS ARM TO THE STUB U<br>5) AND NUTS(#24) PER BRACE. SEE THE<br>23 25<br>4 PLA                                                                                        | 5) 24)<br>CES  |            |
| ATTACH THE MAST (#12) TO THE STUB WITH<br>PROPRIETARY AND CONFIDENTIAL<br>THE INFORMATION CONTAINED IN THIS DRAWING IS THE SOLE PROPERTY OF<br>BAIRD SUPPORTING SYSTEMS. ANY REPRODUCTION IN PART OR AS A WHOLE<br>WITHOUT THE WRITTEN PERMISSION OF BAIRD SUPPORTING SYSTEMS IS<br>PROHIBITED.<br>UNLESS OTHERWISE SPECIFIED:<br>DIMENSIONS ARE IN INCHES<br>TOLERANCES:<br>FRACTIONAL:<br>ANGULAR: MACH: BEND :<br>TWO PLACE DECIMAL :<br>THREE PLACE DECIMAL : | FOUR 5/8''x2'' BOLTS (#23), LOCKWASI<br>BAIRD MOUNTING SYSTEMS<br>WATERLOO, IA 50703<br>PHONE: 319-233-3561<br>SALES@BAIRDMOUNTS.COM<br>TITLE:<br>UNIVERSAL RIDGEMOUNT 10 (UR10) | HERS (#25) AND | NUTS (#24) |