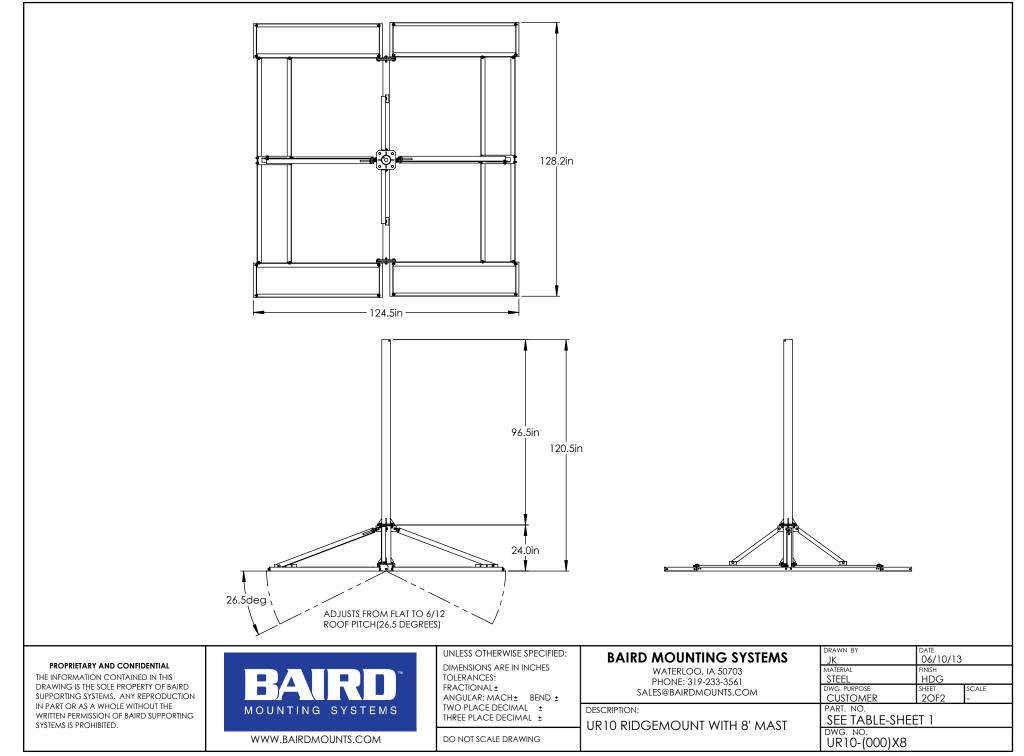

|                                                                                                          |                                                      |                                                                        | PART NO.                                                           | MAST DIAMETER                              | WEIGHT                                |
|----------------------------------------------------------------------------------------------------------|------------------------------------------------------|------------------------------------------------------------------------|--------------------------------------------------------------------|--------------------------------------------|---------------------------------------|
|                                                                                                          |                                                      |                                                                        | UR10-288X8                                                         | 2.88"OD                                    | 509 lbs.                              |
|                                                                                                          |                                                      | 0                                                                      | UR10-450X8                                                         | 4.50"OD                                    | 551 lbs                               |
|                                                                                                          | DJUSTS FROM FLAT TO 6/12<br>ROOF PIICH(26.5 DEGREES) | UNLESS OTHERWISE SPECIFIED:                                            |                                                                    |                                            | ATE                                   |
| PROPRIETARY AND CONFIDENTIAL<br>HE INFORMATION CONTAINED IN THIS<br>RAWING IS THE SOLE PROPERTY OF BAIRD | BAIRD                                                | DIMENSIONS ARE IN INCHES<br>TOLERANCES:<br>FRACTIONAL ±                | WATERLOO, IA 50703<br>PHONE: 319-233-3561<br>SALES@BAIRDMOUNTS.COM | MATERIAL FII<br>STEEL H<br>DWG. PURPOSE SH | 06/09/13<br>Nish<br>HDG<br>Heet Scali |
| JPPORTING SYSTEMS. ANY REPRODUCTION                                                                      |                                                      | ANGULAR: MACH + BEND +                                                 |                                                                    |                                            | IOF2 -                                |
|                                                                                                          | MOUNTING SYSTEMS                                     | ANGULAR: MACH ± BEND ±<br>TWO PLACE DECIMAL ±<br>THREE PLACE DECIMAL ± | DESCRIPTION:<br>UR10 RIDGEMOUNT WITH 8' MAST                       | PART. NO.<br>SEE TABLE<br>DWG. NO.         | IOF2 -                                |