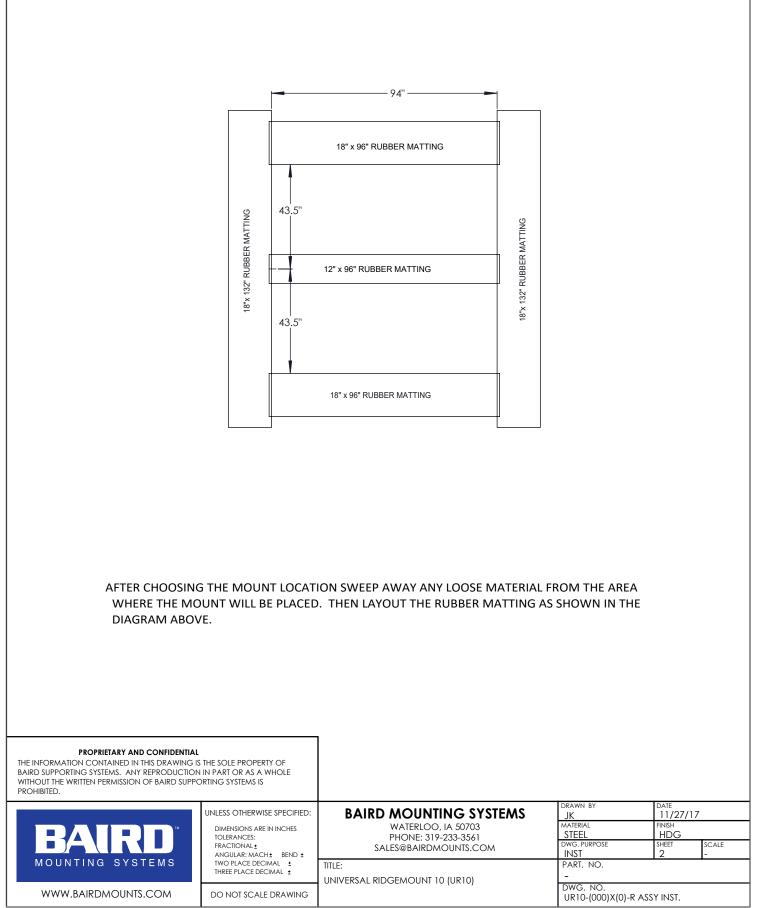

| SYM | PART#          | DESCRIPTION                              | QTY. |
|-----|----------------|------------------------------------------|------|
| 1   | AB1306HD       | URM-10 CROSS ARM, HDG                    | 1    |
| 2   | AB1302HD       | URM10 LH ARM, HDG                        | 2    |
| 3   | AB1301HD       | URM10 RH ARM, HDG                        | 2    |
| 4   | AB1308HD       | URM10 SIDE BRACE ANGLE(31.25"L), HDG     | 2    |
| 5   | AB1303HD       | URM10 LOWER BRACE (38.25"L), HDG         | 2    |
| 6   | AB1307HD       | URM10 BRACE ASSY (53.5"L), HDG           | 2    |
| 7   | AB1304HD       | SIDE BALLAST ANGLE (57"), HDG            | 4    |
| 8   | AB1310HD       | URM10 LRG BALLAST ANGLE(2X2Lx96"), HDG   | 4    |
| 9   | AB1312HD       | UR10 STUB ASSY, HDG                      | 1    |
| 10  | AB1126BHD      | SIDE PAD (16" L), HDG                    | 8    |
| 11  | AB1309HD       | URM10- FOOT ASSY, HDG                    | 2    |
| 12  | AS REQ'D       | MAST ASSY (DIA. & LENGTH AS NEEDED), HDG | 1    |
| 13  | H1-0375-100    | 3/8" x 1" BOLT GR.5, Z/P                 | 30   |
| 14  | H1-0375-150    | 3/8" x 1-1/2" BOLT GR.5, Z/P             | 2    |
| 15  | H4-0375LW      | 3/8" LOCKWASHER, Z/P                     | 32   |
| 16  | H2-0375HN      | 3/8" NUT, Z/P                            | 32   |
| 17  | H1-0500-225    | 1/2"x2-1/4" BOLT GR.5, Z/P               | 4    |
| 18  | H1-0500-275    | 1/2"x2-3/4" BOLT GR.5, Z/P               | 2    |
| 19  | H2-0500HN      | 1/2" NUT, Z/P                            | 4    |
| 20  | H4-0500LW      | 1/2" LOCKWASHER, Z/P                     | 6    |
| 21  | H3-0500FW      | 1/2" USS FLATWASHER, Z/P                 | 4    |
| 22  | H1-0625-150    | 5/8" x 1-1/2" BOLT GR.5, Z/P             | 10   |
| 23  | H1-0625-200GR8 | 5/8" x 2" BOLT GR.8, Z/P                 | 8    |
| 24  | H2-0625HN      | 5/8" NUT, Z/P                            | 22   |
| 25  | H4-0625LW      | 5/8" LOCKWASHER, Z/P                     | 18   |
| 26  | H3-0625FW      | 5/8" USS FLATWASHER, Z/P                 | 6    |
| 27  | #B004RH        | 5/8" x 7" SPADE BOLT.Z/P                 | 2    |
| 28  | #B75X8         | 3/4" x 8" SPADE BOLT, Z/P                | 2    |
| 29  | H2-0750HN      | 3/4" NUT, Z/P                            | 4    |
| 30  | H3-0750FW      | 3/4" USS FLATWASHER, Z/P                 | 6    |
|     |                | 1/8" RUBBER MATTING 18"x132"             | 2    |
|     |                | 1/8" RUBBER MATTING 18"x96"              | 2    |
|     |                | 1/8" RUBBER MATTING 12"x96"              | 1    |
|     |                | PALLET                                   | 1    |