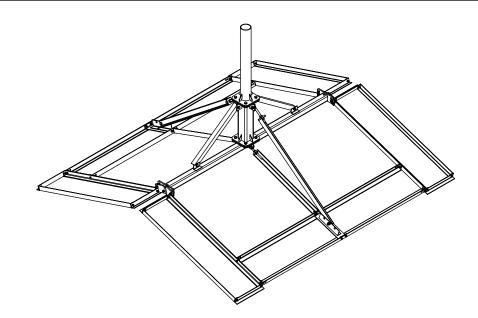

| PART NO.  | MAST DIAM | ETER WEIGHT |
|-----------|-----------|-------------|
| UR10-288X | 3 2.88"OD | 479 lbs.    |
| UR10-400X | 3 4.00"OD | 490 lbs.    |
| UR10-450X | 3 4.50"OD | 495 lbs.    |
| UR10-550X | 3 5.50"OD | 508 lbs.    |
| UR10-556X | 3 5.56"OD | 508 lbs.    |

|                                                                                                                                                    |                     | UNLESS OTHERWISE SPECIFIED:                                                    | BAIRD MOUNTING SYSTEMS                                             | drawn by<br>JK                                | DATE<br>06/09/13                       |  |
|----------------------------------------------------------------------------------------------------------------------------------------------------|---------------------|--------------------------------------------------------------------------------|--------------------------------------------------------------------|-----------------------------------------------|----------------------------------------|--|
| PROPRIETARY AND CONFIDENTIAL<br>THE INFORMATION CONTAINED IN THIS<br>DRAWING IS THE SOLE PROPERTY OF BAIRD<br>SUPPORTING SYSTEMS. ANY REPRODUCTION | BAIRD               | DIMENSIONS ARE IN INCHES<br>TOLERANCES:<br>FRACTIONAL±<br>ANGULAR: MACH± BEND± | WATERLOO, IA 50703<br>PHONE: 319-233-3561<br>SALES@BAIRDMOUNTS.COM | MATERIAL<br>STEEL<br>DWG. PURPOSE<br>CUSTOMER | FINISH<br>HDG<br>SHEET SCALE<br>10F2 - |  |
| IN PART OR AS A WHOLE WITHOUT THE<br>WRITTEN PERMISSION OF BAIRD SUPPORTING<br>SYSTEMS IS PROHIBITED.                                              | MOUNTING SYSTEMS    | TWO PLACE DECIMAL ±<br>THREE PLACE DECIMAL ±                                   | description:<br>UR10 RIDGEMOUNT WITH 3' MAST                       | PART. NO.<br>SEE TABLE                        |                                        |  |
|                                                                                                                                                    | www.bairdmounts.com | DO NOT SCALE DRAWING                                                           |                                                                    | DWG. NO.<br>UR10-(000)X3                      |                                        |  |