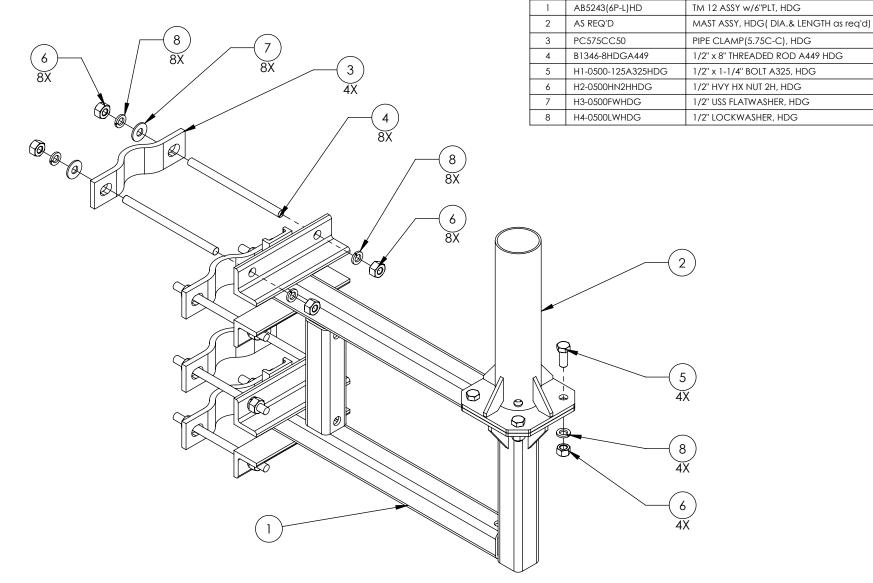

MOUNT WILL CLAMP TO 2.88"OD -4.50"OD TOWER LEG TOWER LEG NOT SHOWN

## PROPRIETARY AND CONFIDENTIAL

THE INFORMATION CONTAINED IN THIS DRAWING IS THE SOLE PROPERTY OF BAIRD SUPPORTING SYSTEMS. ANY REPRODUCTION IN PART OR AS A WHOLE WITHOUT THE WRITTEN PERMISSION OF BAIRD SUPPORTING SYSTEMS IS PROHIBITED.



UNLESS OTHERWISE SPECIFIED: DIMENSIONS ARE IN INCHES TOLERANCES: FRACTIONAL± ANGULAR: MACH± BEND ±

TWO PLACE DECIMAL ±
THREE PLACE DECIMAL ±

DO NOT SCALE DRAWING

## **BAIRD MOUNTING SYSTEMS**

WATERLOO, IA 50703 PHONE: 319-233-3561 SALES@BAIRDMOUNTS.COM

TITLE:

SYM.

PART#

TOWER MOUNT FOR 1.2M ANTENNA- TOWER LEG 2.88"OD TO 4.5"OD

| 1 | DRAWN BY     | DATE     |       |  |  |
|---|--------------|----------|-------|--|--|
| ı | JK           | 07/12/17 |       |  |  |
| ١ | MATERIA