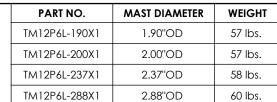

SYSTEMS IS PROHIBITED.



UNLESS OTHERWISE SPECIFIED: DIMENSIONS ARE IN INCHES TOLERANCES: FRACTIONAL± ANGULAR: MACH± BEND ±

TWO PLACE DECIMAL ±
THREE PLACE DECIMAL ±

DO NOT SCALE DRAWING

## **BAIRD MOUNTING SYSTEMS**

WATERLOO, IA 50703 PHONE: 319-233-3561 SALES@BAIRDMOUNTS.COM

TITLE:

SYM.

PART#

TOWER MOUNT FOR 1.2M ANTENNA- TOWER LEG 2.88"OD TO 4.5"OD

| 1 | DRAWN BY     | DATE     |       |  |  |
|---|--------------|----------|-------|--|--|
| ı | JK           | 07/12/17 |       |  |  |
| ١ | MATERIAL     | FINISH   |       |  |  |
| ı | STEEL        | HDG      |       |  |  |
| l | DWG. PURPOSE | SHEET    | SCALE |  |  |
|   | CUSTOMER     | 1 OF 1   | 1:10  |  |  |
| 1 | PART. NO.    |          |       |  |  |

.

DESCRIPTION

QTY

1

4

8

4

20

8

20

TM12P6L-(000)X(0)INST





## PROPRIETARY AND CONFIDENTIAL

THE INFORMATION CONTAINED IN THIS DRAWING IS THE SOLE PROPERTY OF BAIRD SUPPORTING SYSTEMS. ANY REPRODUCTION IN PART OR AS A WHOLE WITHOUT THE WRITTEN PERMISSION OF BAIRD SUPPORTING SYSTEMS IS PROHIBITED.



UNLESS OTHERWISE SPECIFIED:
DIMENSIONS ARE IN INCHES
TOLERANCES:
FRACTIONAL±
ANGULAR: MACH± BEND±
TWO PLACE DECIMAL±
THREE PLACE DECIMAL±

DO NOT SCALE DRAWING

# **BAIRD MOUNTING SYSTEMS**

WATERLOO, IA 50703 PHONE: 319-233-3561 SALES@BAIRDMOUNTS.COM

IIILE:

TOWER MOUNT FOR 1.2M ANTENNA- TOWER LEG 2.88"OD TO 4.5"OD

| DRAWN BY<br>JK              | DATE<br>11/23/16 |            |
|-----------------------------|------------------|------------|
| MATERIAL<br>STEEL           | FINISH<br>HDG    |            |
| DWG. PURPOSE<br>CUSTOMER    | SHEET<br>1