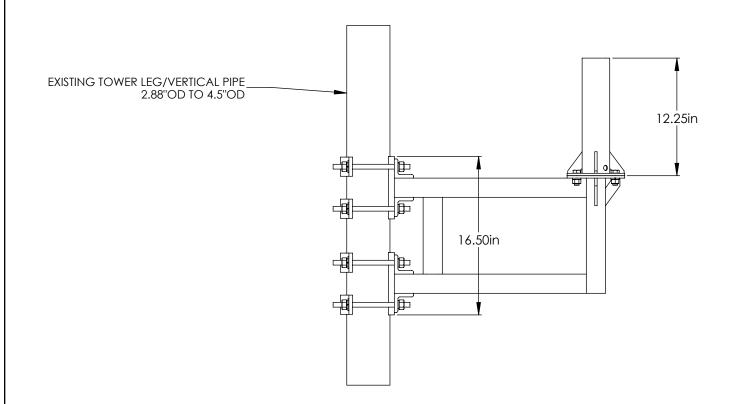

T OR AS A WHOLE WITHOUT THE WRITTEN PERMISSION OF BAIRD SUPPORTING SYSTEMS IS PROHIBITED.



UNLESS OTHERWISE SPECIFIED:
DIMENSIONS ARE IN INCHES
TOLERANCES:
FRACTIONAL±
ANGULAR: MACH± BEND±
TWO PLACE DECIMAL±
THREE PLACE DECIMAL±

DO NOT SCALE DRAWING

# **BAIRD MOUNTING SYSTEMS**

WATERLOO, IA 50703 PHONE: 319-233-3561 SALES@BAIRDMOUNTS.COM

IIILE:

TOWER MOUNT FOR 1.2M ANTENNA- TOWER LEG 2.88"OD TO 4.5"OD

| DRAWN BY<br>JK              | DATE<br>11/23/16 |            |
|-----------------------------|------------------|------------|
| MATERIAL<br>STEEL           | FINISH<br>HDG    |            |
| DWG. PURPOSE<br>CUSTOMER    | SHEET<br>1 OF 2  | SCALE<br>- |
| PART. NO.<br>SEE CHART      |                  |            |
| DWG. NO.<br>TM12P6L-(000)X1 |                  |            |





## PROPRIETARY AND CONFIDENTIAL

THE INFORMATION CONTAINED IN THIS DRAWING IS THE SOLE PROPERTY OF BAIRD SUPPORTING SYSTEMS. ANY REPRODUCTION IN PART OR AS A WHOLE WITHOUT THE WRITTEN PERMISSION OF BAIRD SUPPORTING SYSTEMS IS PROHIBITED.



UNLESS OTHERWISE SPECIFIED:
DIMENSIONS ARE IN INCHES
TOLERANCES:
FRACTIONAL±
ANGULAR: MACH± BEND±
TWO PLACE DECIMAL±
THREE PLACE DECIMAL±

DO NOT SCALE DRAWING

# **BAIRD MOUNTING SYSTEMS**

WATERLOO, IA 50703 PHONE: 319-233-3561 SALES@BAIRDMOUNTS.COM

TITLE:

TOWER MOUNT FOR 1.2M ANTENNA- TOWER LEG 2.88"OD TO 4.5"OD

| DRAWN BY<br>JK              | DATE<br>11/23/16 |            |
|-----------------------------|------------------|------------|
| MATERIAL<br>STEEL           | FINISH<br>HDG    |            |
| DWG. PURPOSE<br>CUSTOMER    | SHEET<br>2 OF