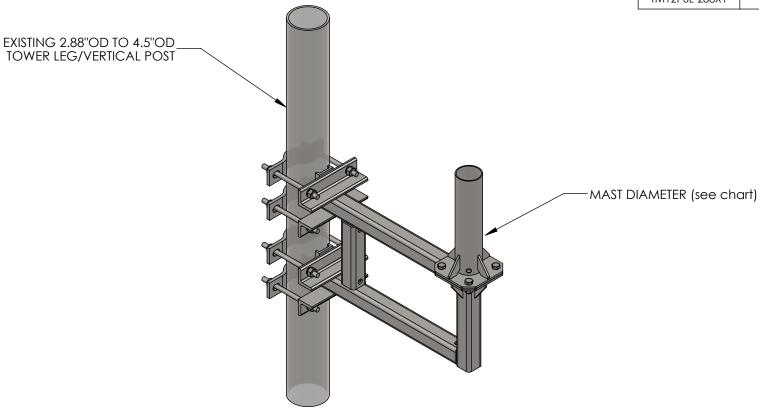

MOUNT WILL CLAMP TO 2.88"OD -4.50"OD TOWER LEG TOWER LEG NOT SHOWN

## **BAIRD MOUNTING SYSTEMS**

WATERLOO, IA 50703 PHONE: 319-233-3561 SALES@BAIRDMOUNTS.COM

TITLE:

SYM.

PART#

TOWER MOUNT FOR 1.2M ANTENNA- TOWER LEG 2.88"OD TO 4.5"OD

| 1 | DRAWN BY     | DATE     |       |  |  |
|---|--------------|----------|-------|--|--|
| ı | JK           | 07/12/17 |       |  |  |
| ١ | MATERIAL     | FINISH   |       |  |  |
| ı | STEEL        | HDG      |       |  |  |
| l | DWG. PURPOSE | SHEET    | SCALE |  |  |
|   | CUSTOMER     | 1 OF 1   | 1:10  |  |  |
| 1 | PART. NO.    |          |       |  |  |