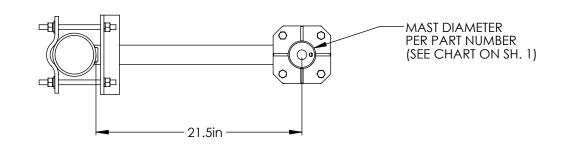

ART OR AS A WHOLE WITHOUT THE WRITTEN PERMISSION OF BAIRD SUPPORTING SYSTEMS IS PROHIBITED.



UNLESS OTHERWISE SPECIFIED:
DIMENSIONS ARE IN INCHES
TOLERANCES:
FRACTIONAL±
ANGULAR: MACH± BEND±
TWO PLACE DECIMAL±
THREE PLACE DECIMAL±

DO NOT SCALE DRAWING

# **BAIRD MOUNTING SYSTEMS**

WATERLOO, IA 50703 PHONE: 319-233-3561 SALES@BAIRDMOUNTS.COM

IIILE:

TOWER MOUNT FOR 1.2M ANTENNA- TOWER LEG 2.88"OD TO 4.5"OD

| DRAWN BY<br>JK              | DATE<br>11/23/16 |            |
|-----------------------------|------------------|------------|
| MATERIAL<br>STEEL           | FINISH<br>HDG    |            |
| DWG. PURPOSE<br>CUSTOMER    | SHEET<br>1 OF 2  | SCALE<br>- |
| PART. NO.<br>SEE CHART      |                  |            |
| DWG. NO.<br>TM12P6L-(000)X1 |                  |            |





## PROPRIETARY AND CONFIDENTIAL

THE INFORMATION CONTAINED IN THIS DRAWING IS THE SOLE PROPERTY OF BAIRD SUPPORTING SYSTEMS. ANY REPRODUCTION IN PART OR AS A WHOLE WITHOUT THE WRITTEN PERMISSION OF BAIRD SUPPORTING SYSTEMS IS PROHIBITED.



UNLESS OTHERWISE SPECIFIED:
DIMENSIONS ARE IN INCHES
TOLERANCES:
FRACTIONAL±
ANGULAR: MACH± BEND±
TWO PLACE DECIMAL±
THREE PLACE DECIMAL±

DO NOT SCALE DRAWING

# **BAIRD MOUNTING SYSTEMS**

WATERLOO, IA 50703 PHONE: 319-233-3561 SALES@BAIRDMOUNTS.COM

TITLE:

TOWER MOUNT FOR 1.2M ANTENNA- TOWER LEG 2.88"OD TO 4.5"OD

| DRAWN BY<br>JK              | DATE<br>11/23/16 |            |
|-----------------------------|------------------|------------|
| MATERIAL<br>STEEL           | FINISH<br>HDG    |            |
| DWG. PURPOSE<br>CUSTOMER    | SHEET<br>2