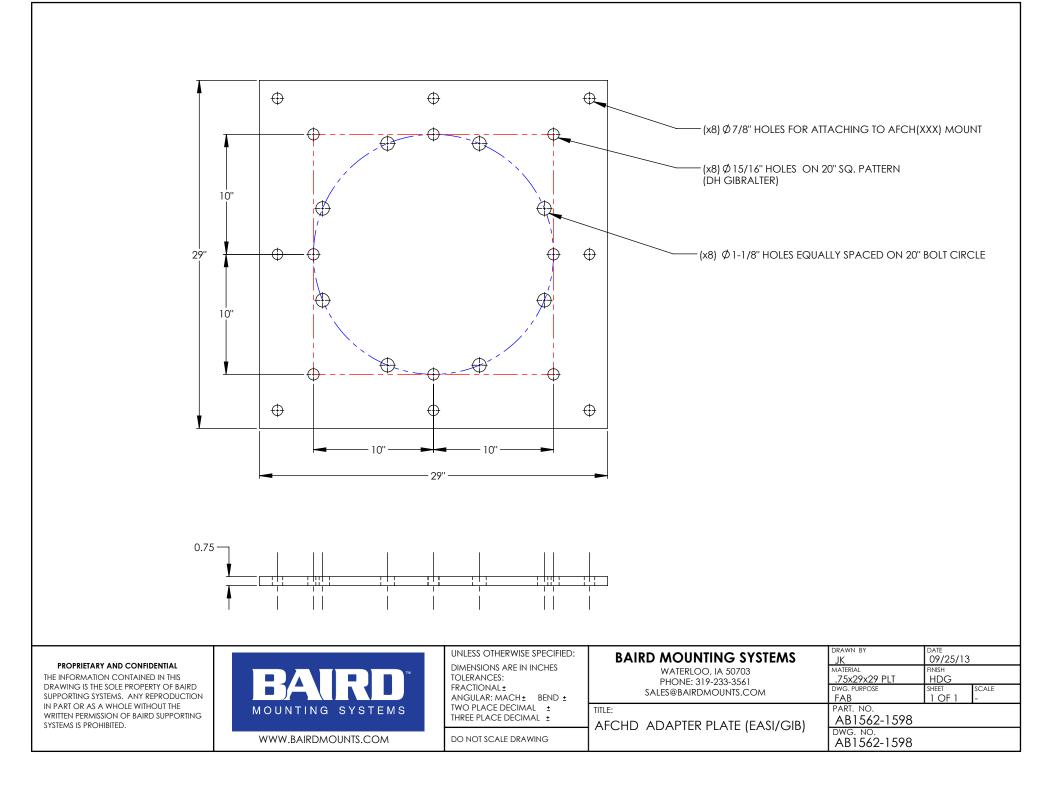

UNTS.COM | DRAWN BY<br>JK<br>MATERIAL<br>STEEL<br>DWG, PURPOSE | DATE<br>10/10/22<br>FINISH<br>HDG<br>SHEETSCALE |
| CTION |                                         | ANGULAR: MACH ± BEND ±<br>TWO PLACE DECIMAL ±                                          |                                                                                              | CUSTOMER<br>PART. NO.                               | 10F2 -                                          |
|       | MOUNTING SYSTEMS<br>WWW.BAIRDMOUNTS.COM | THREE PLACE DECIMAL ±                                                                  | TITLE:<br>AFCHD-24'x24' w/ ADAPTER KIT                                                       | SEE TABLE<br>DWG. NO.<br>AFCH24-(XXX)               |                                                 |