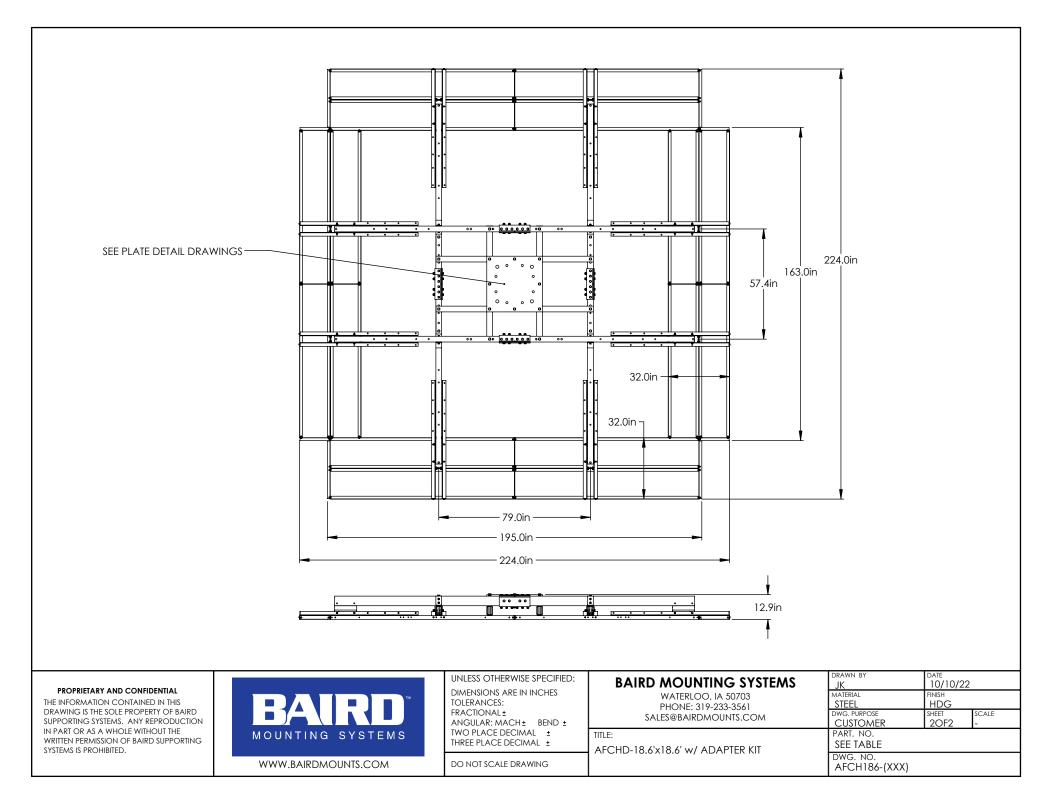

|                                                                                                                                                                                                                                                             |                                                                                                                                               | PART NO.                                                          | ADAPTER KIT                                                                               | WEIGHT                                                  |
|-------------------------------------------------------------------------------------------------------------------------------------------------------------------------------------------------------------------------------------------------------------|-----------------------------------------------------------------------------------------------------------------------------------------------|-------------------------------------------------------------------|-------------------------------------------------------------------------------------------|---------------------------------------------------------|
|                                                                                                                                                                                                                                                             |                                                                                                                                               | AFCH186-(XXX)                                                     | (XXX)<br>TAIL PAGES FOR ADAF                                                              | 2805 lbs.                                               |
|                                                                                                                                                                                                                                                             |                                                                                                                                               |                                                                   |                                                                                           |                                                         |
| PROPRIETARY AND CONFIDENTIAL<br>THE INFORMATION CONTAINED IN THIS<br>DRAWING IS THE SOLE PROPERTY OF BAIRD<br>SUPPORTING SYSTEMS. ANY REPRODUCTION<br>IN PART OR AS A WHOLE WITHOUT THE<br>WRITTEN PERMISSION OF BAIRD SUPPORTING<br>SYSTEMS IS PROHIBITED. | S DIMENSIONS ARE IN INCHES<br>TOLERANCES:<br>FRACTIONAL ±<br>ANGULAR: MACH ± BEND ±<br>TWO PLACE DECIMAL ±<br>TITLE:<br>THREE PLACE DECIMAL ± | WATERLOO, IA 50703<br>PHONE: 319-233-3561<br>ALES@BAIRDMOUNTS.COM | DRAWN BY<br>JK<br>MATERIAL<br>STEEL<br>DWG, PURPOSE<br>CUSTOMER<br>PART, NO,<br>SEE TABLE | DATE<br>10/10/22<br>FINISH<br>HDG<br>SHEET<br>10F2<br>- |
| STOLEND BTROUDDLED.                                                                                                                                                                                                                                         |                                                                                                                                               | TIO,0 W/ ADAI ILN NII                                             | DWG. NO.                                                                                  |                                                         |