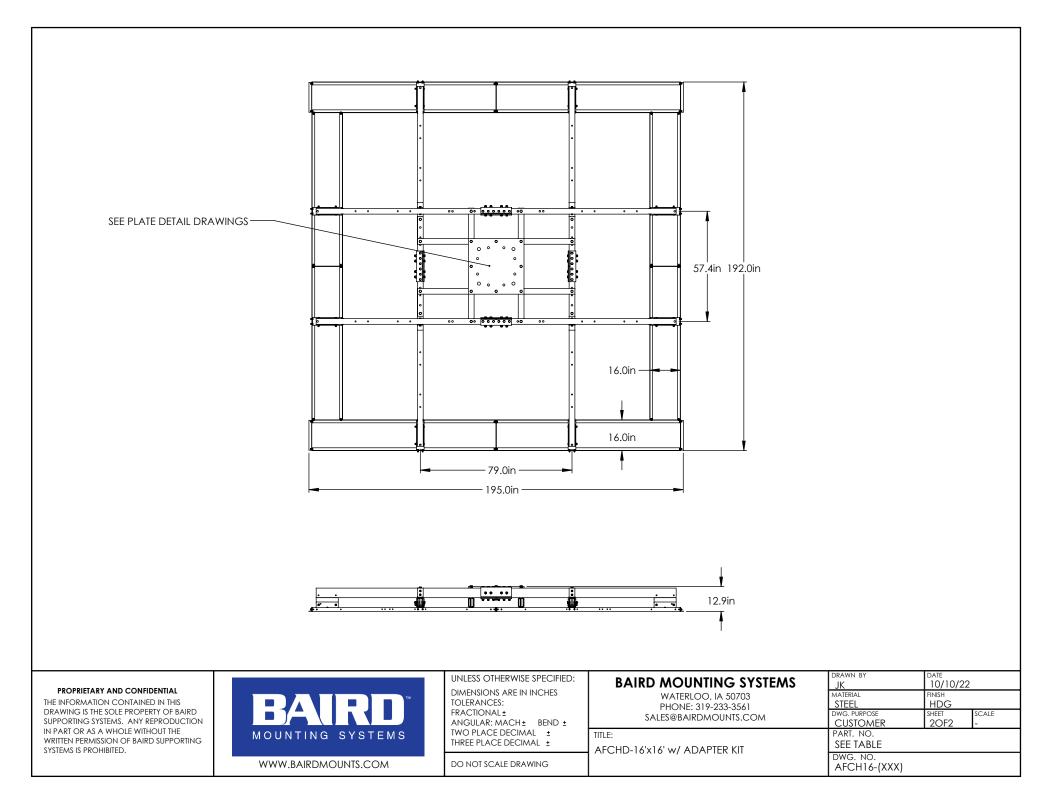

|                                                                                                                                                                                                                                                                             | PART NO.                                                              | ADAPTER KIT                                                                               | WEIGHT                                                     |
|-----------------------------------------------------------------------------------------------------------------------------------------------------------------------------------------------------------------------------------------------------------------------------|-----------------------------------------------------------------------|-------------------------------------------------------------------------------------------|------------------------------------------------------------|
|                                                                                                                                                                                                                                                                             | AFCH16-(XXX)                                                          | (XXX)                                                                                     | 2350 lbs.                                                  |
|                                                                                                                                                                                                                                                                             |                                                                       | DETAIL PAGES FOR ADA                                                                      | PTER PLATES                                                |
| PROPRIETARY AND CONFIDENTIAL<br>THE INFORMATION CONTAINED IN THIS<br>DRAWING IS THE SOLE PROPERTY OF BAIRD<br>SUPPORTING SYSTEMS. ANY REPRODUCTION<br>IN PART OR AS A WHOLE WITHOUT THE<br>WRITTEN PERMISSION OF BAIRD SUPPORTING<br>SYSTEMS UPPORTING<br>SYSTEMS UPPORTING | ES WATERLOO, IA 50703<br>PHONE: 319-233-3561<br>SALES@BAIRDMOUNTS.COM | DRAWN BY<br>JK<br>MATERIAL<br>STEEL<br>DWG, PURPOSE<br>CUSTOMER<br>PART, NO.<br>SEE TABLE | DATE<br>10/10/22<br>FINISH<br>HDG<br>SHEET SCALE<br>10F2 - |
| SYSTEMS IS PROHIBITED. WWW.BAIRDMOUNTS.COM DO NOT SCALE DRAWING                                                                                                                                                                                                             | AFCHD-16'x16' w/ ADAPTER KIT                                          | DWG. NO.<br>AFCH16-(XXX)                                                                  |                                                            |