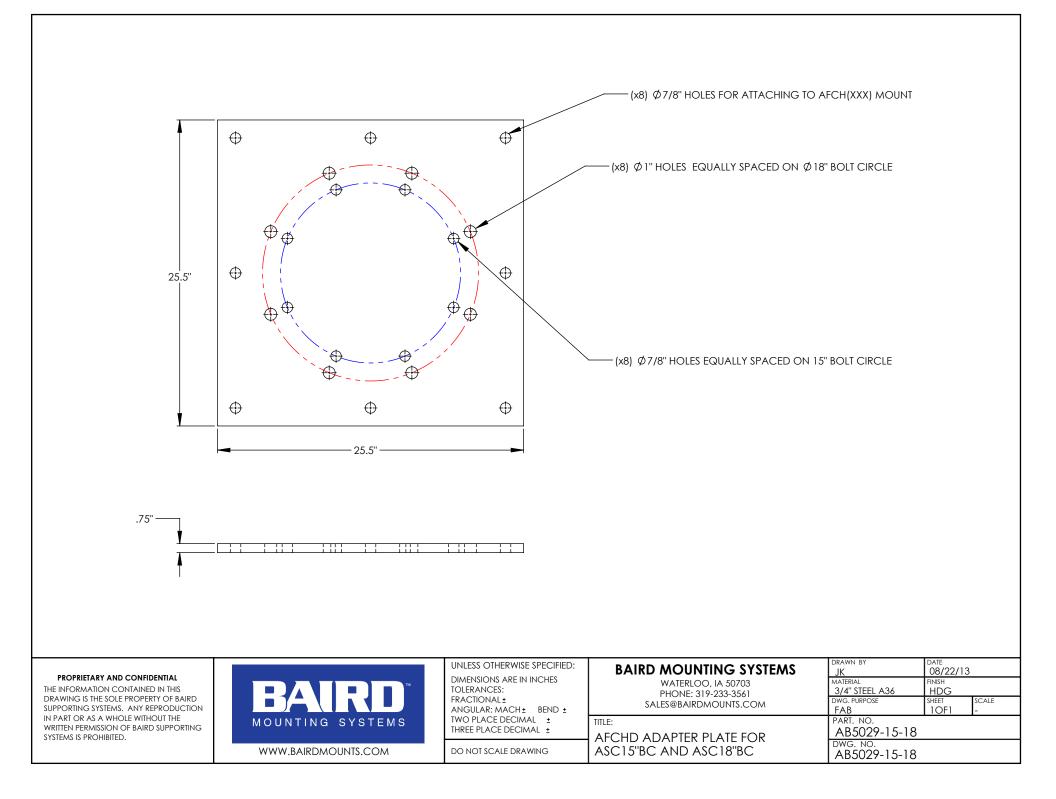

MOUNTS.COM | DRAWN BY<br>JK<br>MATERIAL<br>STEEL<br>DWG, PURPOSE | DATE<br>10/10/22<br>FINISH<br>HDG<br>SHEETSCALE |
| CTION |                                         | ANGULAR: MACH ± BEND ±<br>TWO PLACE DECIMAL ±                                          |                                                                                              | CUSTOMER<br>PART. NO.                               | 10F2 -                                          |
|       | MOUNTING SYSTEMS<br>WWW.BAIRDMOUNTS.COM | THREE PLACE DECIMAL ±                                                                  | TITLE:<br>AFCHD-24'x24' w/ ADAPTER KIT                                                       | SEE TABLE<br>DWG. NO.<br>AFCH24-(XXX)               |                                                 |