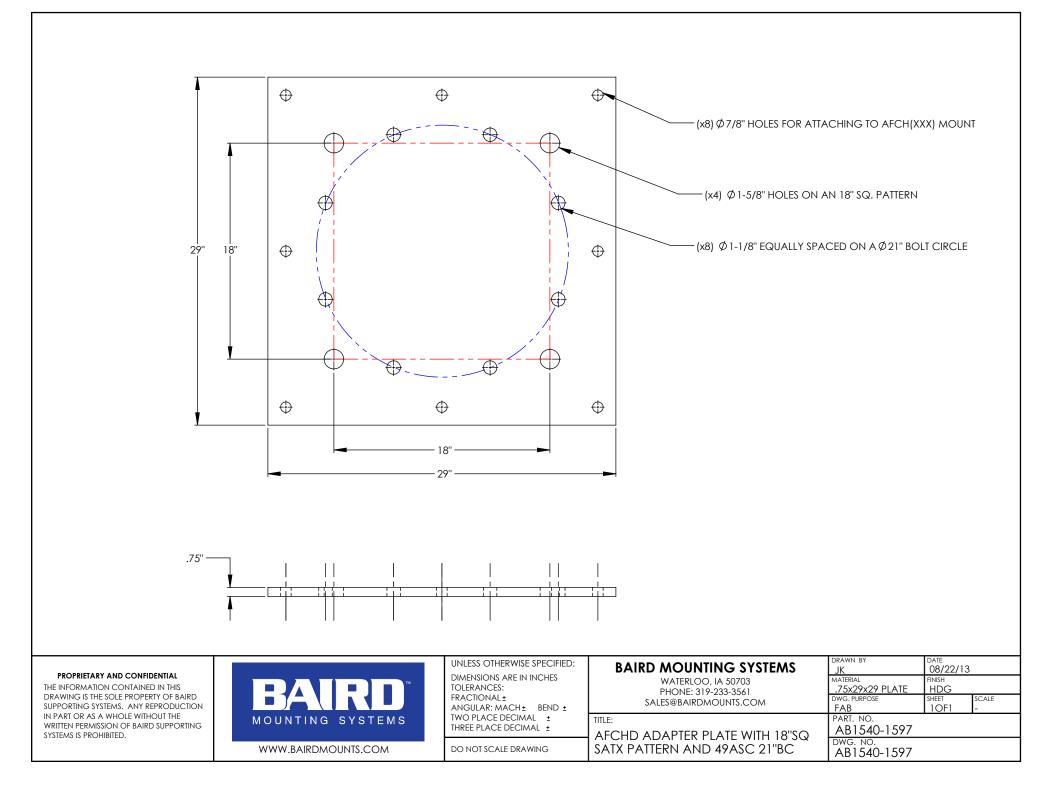

TS.COM | DRAWN BY<br>JK<br>MATERIAL<br>STEEL<br>DWG, PURPOSE | DATE<br>10/10/22<br>FINISH<br>HDG<br>SHEETSCALE |
| CTION |                                         | ANGULAR: MACH ± BEND ±<br>TWO PLACE DECIMAL ±                                          |                                                                                              | CUSTOMER<br>PART. NO.                               | 10F2 -                                          |
|       | MOUNTING SYSTEMS<br>WWW.BAIRDMOUNTS.COM | THREE PLACE DECIMAL ±                                                                  | TITLE:<br>AFCHD-24'x24' w/ ADAPTER KIT                                                       | SEE TABLE<br>DWG. NO.<br>AFCH24-(XXX)               |                                                 |