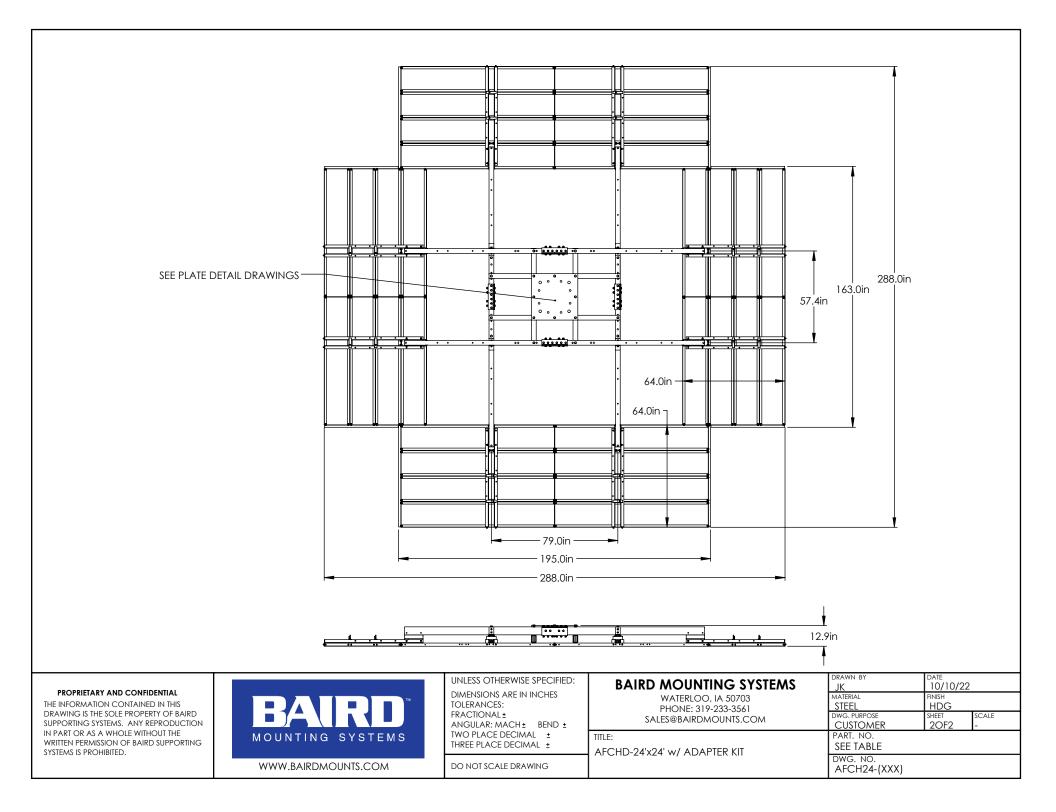

|       |                                         |                                                                                        | PART NO.                                                                                     | ADAPTER KIT                                         | WEIGHT                                          |
|-------|-----------------------------------------|----------------------------------------------------------------------------------------|----------------------------------------------------------------------------------------------|-----------------------------------------------------|-------------------------------------------------|
|       |                                         |                                                                                        | AFCH24-(XXX)                                                                                 | (XXX)                                               | 3225 lbs.                                       |
|       |                                         |                                                                                        |                                                                                              | TAIL PAGES FOR ADA                                  |                                                 |
| RD    | BAIRD                                   | UNLESS OTHERWISE SPECIFIED:<br>DIMENSIONS ARE IN INCHES<br>TOLERANCES:<br>FRACTIONAL ± | BAIRD MOUNTING SYSTEMS<br>WATERLOO, IA 50703<br>PHONE: 319-233-3561<br>SALES@BAIRDMOUNTS.COM | DRAWN BY<br>JK<br>MATERIAL<br>STEEL<br>DWG, PURPOSE | DATE<br>10/10/22<br>FINISH<br>HDG<br>SHEETSCALE |
| CTION |                                         | ANGULAR: MACH ± BEND ±<br>TWO PLACE DECIMAL ±                                          |                                                                                              | CUSTOMER<br>PART. NO.                               | 10F2 -                                          |
|       | MOUNTING SYSTEMS<br>WWW.BAIRDMOUNTS.COM | THREE PLACE DECIMAL ±                                                                  | TITLE:<br>AFCHD-24'x24' w/ ADAPTER KIT                                                       | SEE TABLE<br>DWG. NO.<br>AFCH24-(XXX)               |                                                 |