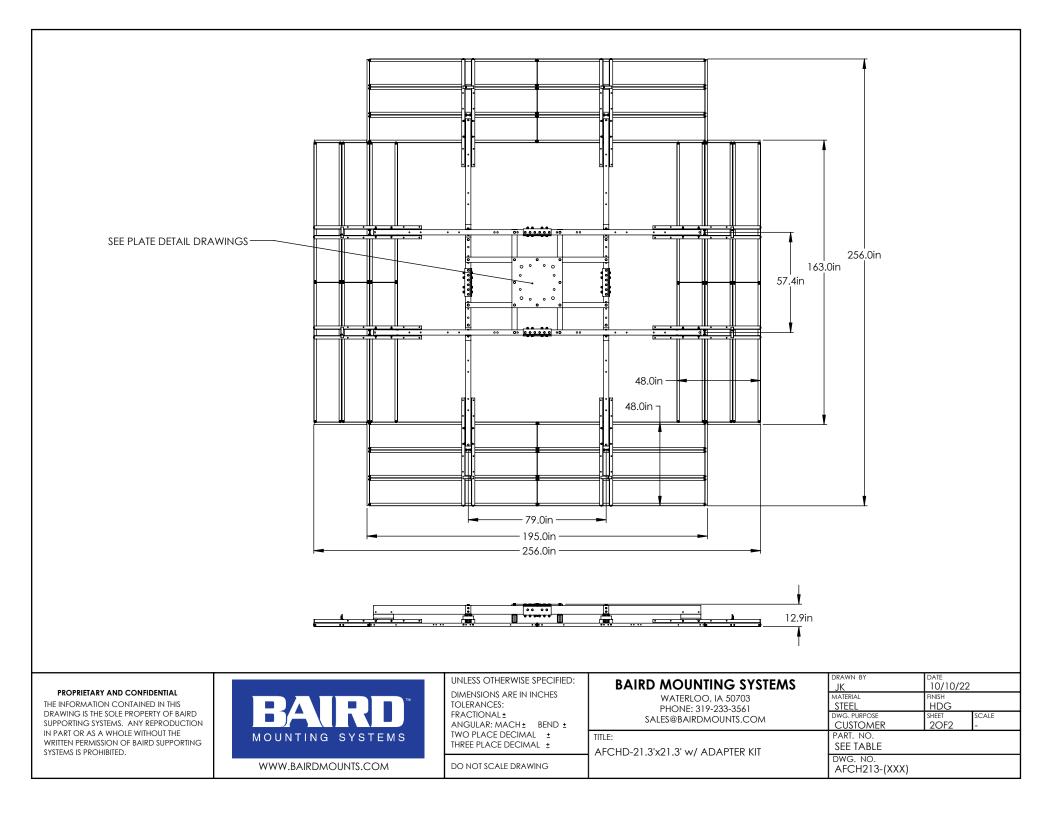

| PART NO. ADAPTER KIT                                  | WEIGHT    |
|-------------------------------------------------------|-----------|
| AFCH213-(XXX) (XXX)<br>SEE PLATE DETAIL PAGES FOR AD/ | 3015 lbs. |
|                                                       |           |